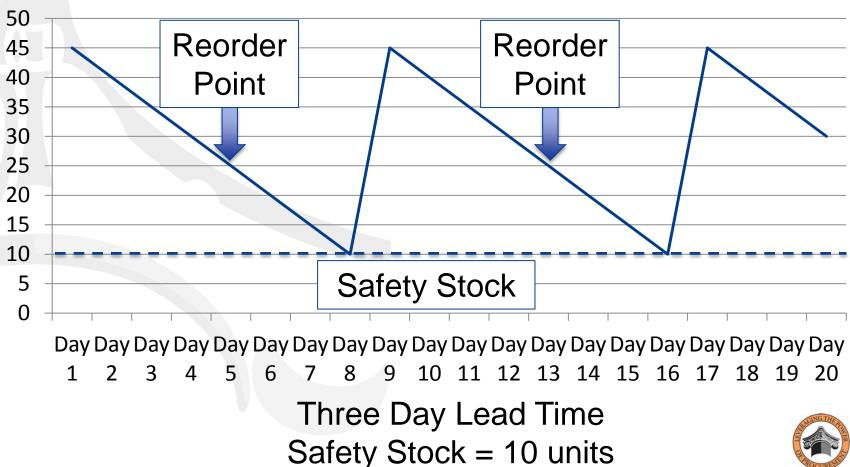

ustomer
- •Usage rates
- •Lead time
- •Reorder point



- •Communication with Customer
- •Usage rates
- •Lead time
- •Reorder point
- •Safety Stock



- •Communication with Customer
- •Usage rates
- •Lead time
- •Reorder point
- •Safety Stock

| Low safety stock levels |  |
|-------------------------|--|
| •High confidence in     |  |
| on-time delivery        |  |
| •Low demand variance    |  |



- •Communication with Customer
- •Usage rates
- •Lead time
- •Reorder point
- •Safety Stock

| Low safety stock levels | High safety stock levels |
|-------------------------|--------------------------|
| •High confidence in     | •Low confidence in       |
| on-time delivery        | on-time delivery         |
| •Low demand variance    | •High demand variance    |



#### **Quantity On Hand**



- •Communication with Customer
- •Usage rates
- •Lead time
- •Reorder point
- •Safety Stock

| Low safety stock levels | High safety stock levels |
|-------------------------|--------------------------|
| •High confidence in     | •Low confidence in       |
| on-time delivery        | on-time delivery         |
| •Low demand variance    | •High demand variance    |



- •Communication with Customer
- •Usage rates
- •Lead time
- •Reorder point
- Safety Stock
- Minimum Quantities



- Communication with Customer
- •Usage rates
- •Lead time
- •Reorder point
- Safety Stock
- Minimum Quantities
- Maximum Quantities





- Communication with Customer
- Usage rates
- •Lead time
- •Reorder point
- Safety Stock
- Minimum Quantities
- Maximum Quantities



- Communication with Customer
- Usage rat