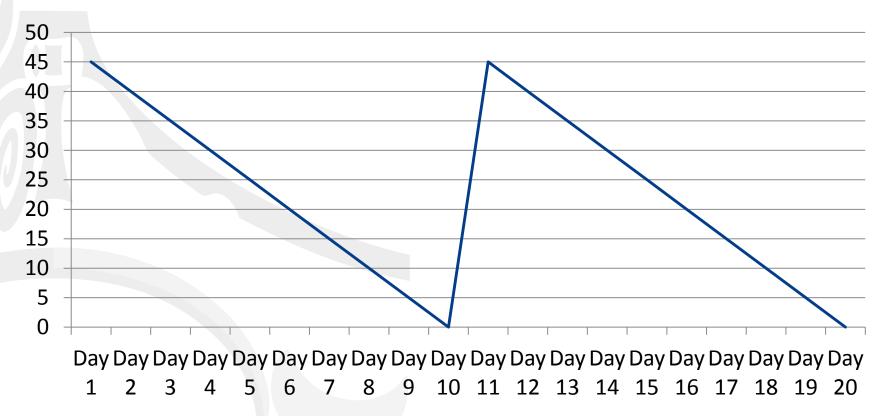

elivery









DeliveryProper handoffs



Delivery
Proper handoffs
Proof of delivery







#### •Full Inventory Counts



# Full Inventory CountsCycle Counts



Full Inventory Counts
Cycle Counts
Randomized schedule



- •Full Inventory Counts
- •Cycle Counts
  - Randomized schedule
  - •ABC Methodology (Pareto's 80/20 Rule)



- •Full Inventory Counts
- •Cycle Counts
  - Randomized schedule
  - •ABC Methodology (Pareto's 80/20 Rule)

| Class | % of Items | % of \$ Value |
|-------|------------|---------------|
| А     | 10%        | 70%           |
| В     | 20%        | 20%           |
| С     | 70%        | 10%           |



# Discipline









#### Communication with Customer



# Communication with CustomerUsage rates



#### **Quantity On Hand**





#### **Quantity On Hand**





# Communication with CustomerUsage rates



- •Communication with Customer
- •Usage rates
- •Lead time



- •Communication with Customer
- •Usage rates
- •Lead time
  - •Order processing time



- •Communication with Customer
- •Usage rates
- •Lead time
  - Order processing timeSupplier lead time



- •Communication with Customer
- •Usage rates
- •Lead time
  - •Order processing time
  - •Supplier lead time
  - Transportation time



- •Communication with Customer
- •Usage rates
- •Lead time
  - •Order processing time
  - •Supplier lead time
  - Transportation time
  - Receiving time



- •Communication with Customer
- •Usage rates
- •Lead time
- •Reorder point



#### **Quantity On Hand**



FORUM

- •Communication with Customer
- •Usage rates
- •Lead time
- •Reorder point



- •Commu