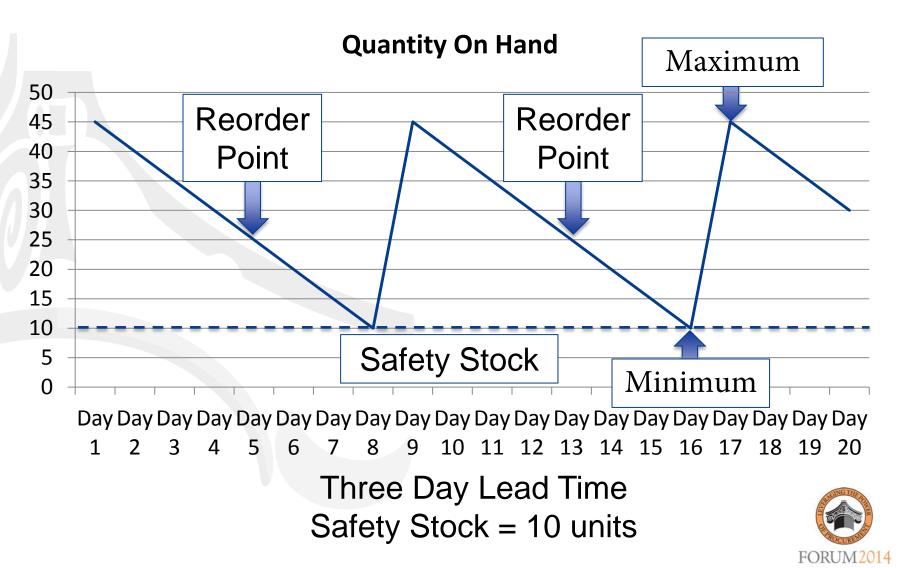

in     | •Low confidence in       |
| on-time delivery        | on-time delivery         |
| •Low demand variance    | •High demand variance    |



#### **Quantity On Hand**



- •Communication with Customer
- •Usage rates
- •Lead time
- •Reorder point
- •Safety Stock

| Low safety stock levels | High safety stock levels |
|-------------------------|--------------------------|
| •High confidence in     | •Low confidence in       |
| on-time delivery        | on-time delivery         |
| •Low demand variance    | •High demand variance    |



- •Communication with Customer
- •Usage rates
- •Lead time
- •Reorder point
- Safety Stock
- Minimum Quantities



- Communication with Customer
- •Usage rates
- •Lead time
- •Reorder point
- Safety Stock
- Minimum Quantities
- Maximum Quantities





- Communication with Customer
- Usage rates
- •Lead time
- •Reorder point
- Safety Stock
- Minimum Quantities
- Maximum Quantities



- Communication with Customer
- Usage rates
- •Lead time
- •Reorder point
- Safety Stock
- Minimum Quantities
- Maximum Quantities
- •Seasonal Demand



- Communication with Customer
- Usage rates
- •Lead time
- •Reorder point
- Safety Stock
- Minimum Quantities
- Maximum Quantities
- Seasonal Demand
- •Critical Path Method (CPM)







• Inventory delivered right when it is needed.



- Inventory delivered right when it is needed.
- Good for manufacturing with a steady production with a very steady usage rate.



- Inventory delivered right when it is needed.
- Good for manufacturing with a steady production with a very steady usage rate.
- High quality u