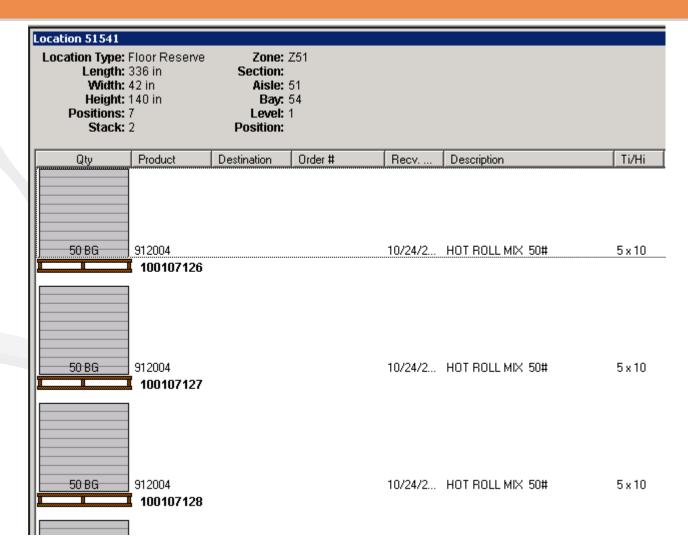

### Inventory System – Paper Records

|            | er sole<br>Carton |               | DESCRIPTION | •          |        |           | 1                             | ſ        |         |        | 1        | PHONE  |         | (the second |       | -         |
|------------|-------------------|---------------|-------------|------------|--------|-----------|-------------------------------|----------|---------|--------|----------|--------|---------|-------------|-------|-----------|
| -          | -                 |               |             |            |        |           | ~                             | <i>.</i> |         |        |          |        |         | -           |       | -         |
|            |                   |               |             |            | -      | TRAN      | 1.184 M                       | -        | 100     | -      |          |        |         |             | -     | 1.0 (m/m/ |
| 1          |                   |               |             |            |        |           |                               | 3        |         |        |          |        |         |             |       | 11.614    |
| 2          |                   |               |             |            |        |           |                               |          |         |        |          |        |         |             |       |           |
| In Francis |                   | REQUISITIONED |             |            |        |           | DECEMBER FROM VENDER OR PLANT |          |         |        |          | 100    |         | MECENTED    |       |           |
| OR HAR     | 8 (a.)            | 8 (Date       |             | antisper p | 0.475  | OWDER NO. | 0,000                         | 100      | 0.041   | -10.00 | F. G. B. | -      | 0.000   | QUAR.       | DAVE. | Q.38%     |
|            |                   |               |             |            |        |           |                               |          |         |        |          |        |         |             |       |           |
|            | -                 |               | -           | -          | -      |           |                               |          |         |        |          |        |         |             |       | -         |
|            |                   |               |             | -          |        |           |                               | -        |         |        |          | -      | -       |             | -     |           |
| _          | -                 | _             |             | _          |        |           |                               | -        |         | -      |          |        | 1.1.1.1 | _           |       | _         |
|            |                   |               | _           |            |        |           |                               |          |         |        |          |        |         |             |       |           |
|            |                   |               |             |            |        | 1997-001  | 1.000                         |          |         |        |          |        |         |             |       |           |
|            |                   |               |             |            |        |           |                               |          |         |        |          |        |         |             |       |           |
|            |                   |               |             |            |        |           |                               |          |         |        |          |        |         |             |       |           |
| -          | -                 |               |             |            |        |           |                               |          |         |        |          |        |         |             |       |           |
|            | +                 |               | -           |            |        |           |                               | +        |         |        |          |        |         |             |       |           |
|            | +                 |               | -           |            | -      |           |                               | -        |         | + +    |          |        |         |             |       | -         |
|            | -                 | -             | _           |            | -      | _         |                               | -        |         | -      |          |        |         |             |       |           |
|            |                   | -             |             | -          |        |           |                               | -        |         |        | _        |        |         |             |       |           |
|            |                   |               |             |            |        |           | 1.00                          |          |         |        |          |        |         |             |       | 1.000     |
|            |                   |               |             |            |        |           | 1000                          |          | 1947.51 |        |          |        |         |             |       |           |
|            |                   |               |             |            |        |           |                               |          |         |        |          |        |         |             |       |           |
|            |                   | -             |             |            |        |           |                               |          |         |        |          |        |         |             |       |           |
| -          | -                 | -             |             | -          | -      | USAGE     | -                             | -        |         | -      | -        |        | -       | _           |       | -         |
| -          | 1. 184            | 1.11          |             | 1911. 1    | . T. 1 | AL        | 14.45                         | See .    | 10.0    | No.    | 1 345.   | 1 1014 |         | -           |       |           |
|            |                   | 1 - A. C.     |             |            |        |           |                               |          | 1000    |        |          |        |         |             |       |           |
|            |                   |               |             |            |        |           |                               |          |         |        |          |        |         |             |       |           |
|            |                   |               |             |            |        |           |                               |          |         |        |          |        |         |             |       |           |

# Inventory System – Paper Records