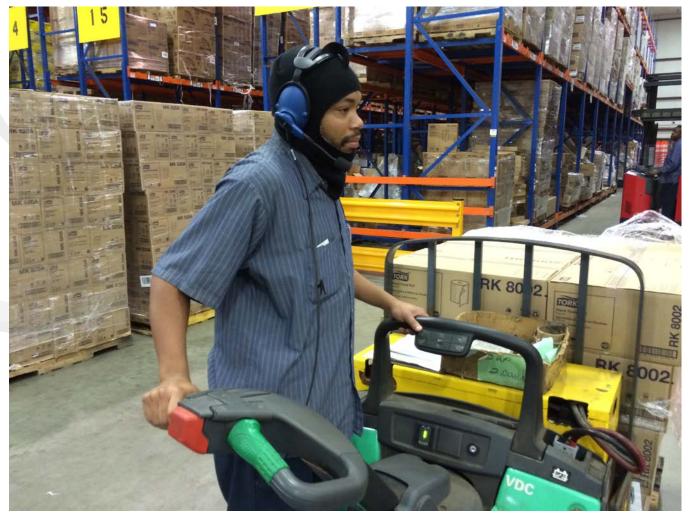

# Protect employees and visitors from injury Personal protective equipment (PPE)

Protect employees and visitors from injury
Personal protective equipment (PPE)
Material Handling Equipment (MHE)

Protect employees and visitors from injury
Personal protective equipment (PPE)
Material Handling Equipment (MHE)
Slips and trips

- •Personal protective equipment (PPE)
- •Material Handling Equipment (MHE)
- •Slips and trips
- Inventory on shelves or racking

- Personal protective equipment (PPE)
- •Material Handling Equipment (MHE)
- •Slips and trips
- Inventory on shelves or racking
- Hazardous materials