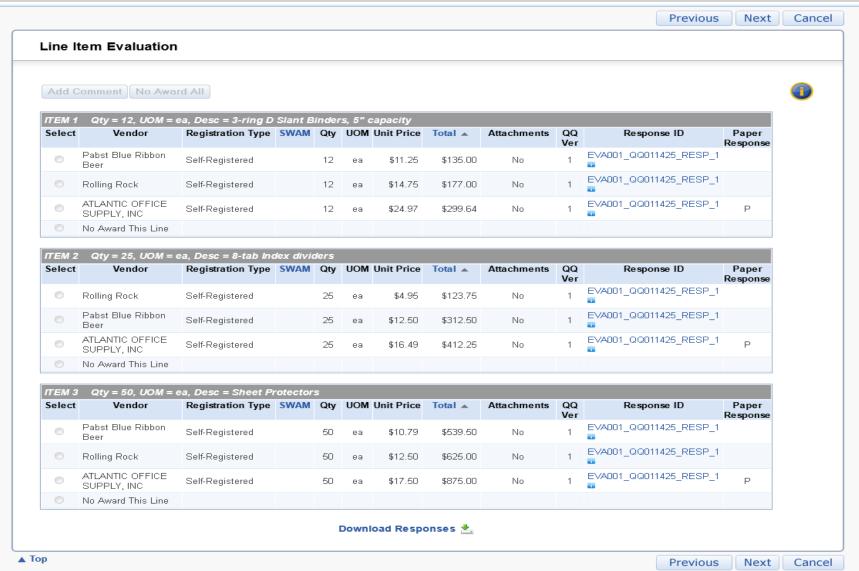

▲ Top

12/1/2014

12/1/2014

12/1/2014

14

Create ▼ | My Work | BSO List | Guides ▼ | Portal

Logout

Evaluation ▶ Evaluate Request ▶ Line Item Evaluation ▶ Evaluation Review