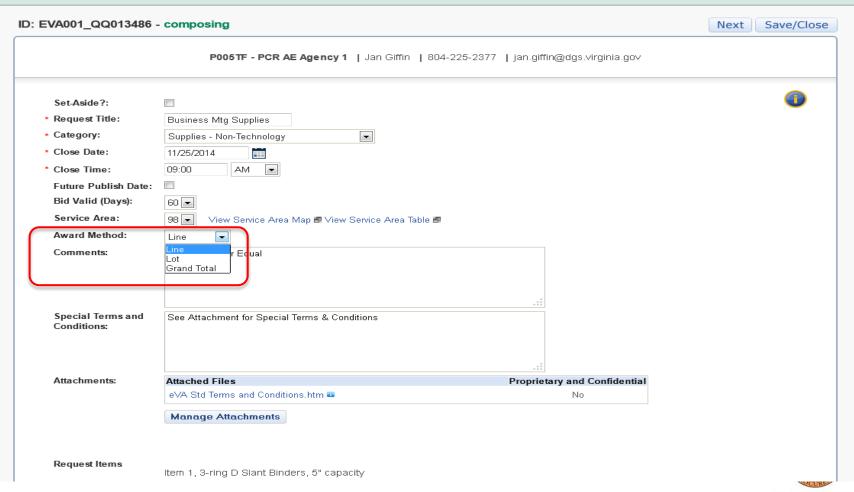

#### **Evaluate Request**

- The Evaluate Request page shows the Request Header with the award method set to the value you selected when you created the request
- You can award by *Line Item*, *Lot*, *or Grand Total*. You can change the award method using the drop-down list. You can use only one award method for all items on a request. You cannot split the award method (that is, use the Lot method for some lines and award the rest of the lines by the Line Item method).