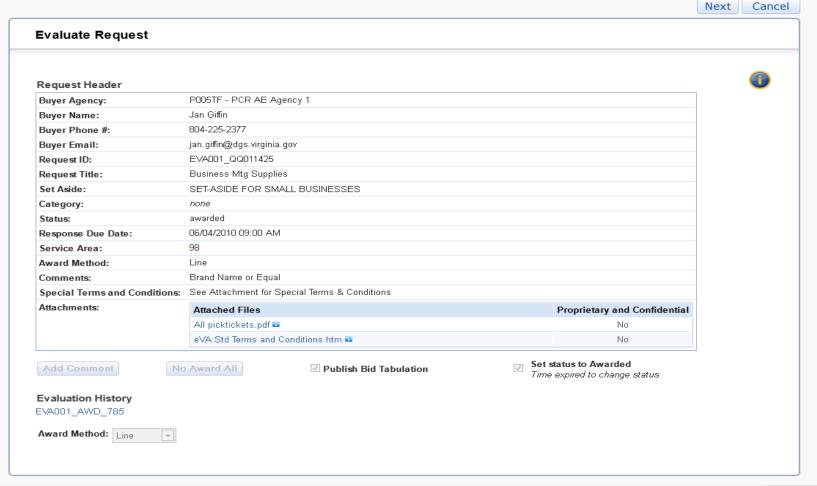

▲ Top

12/1/2014

12/1/2014

12/1/2014

14

Create ▼ | My Work | BSO List | Guides ▼ | Portal

Logout

Evaluation ▶ Evaluate Request ▶ Line Item Evaluation ▶ Evaluation Review

#### **Evaluate Request**

- The Evaluate Request page shows the Request Header with the award method set to the value you selected when you created the request
- You can award by *Line Item*, *Lot*, *or Grand Total*. You can change the award method using the drop-down list. You can use only one award method for all items on a request. You cannot split the award method (that is, use the Lot method for some lines and award the rest of the lines by the Line Item method).