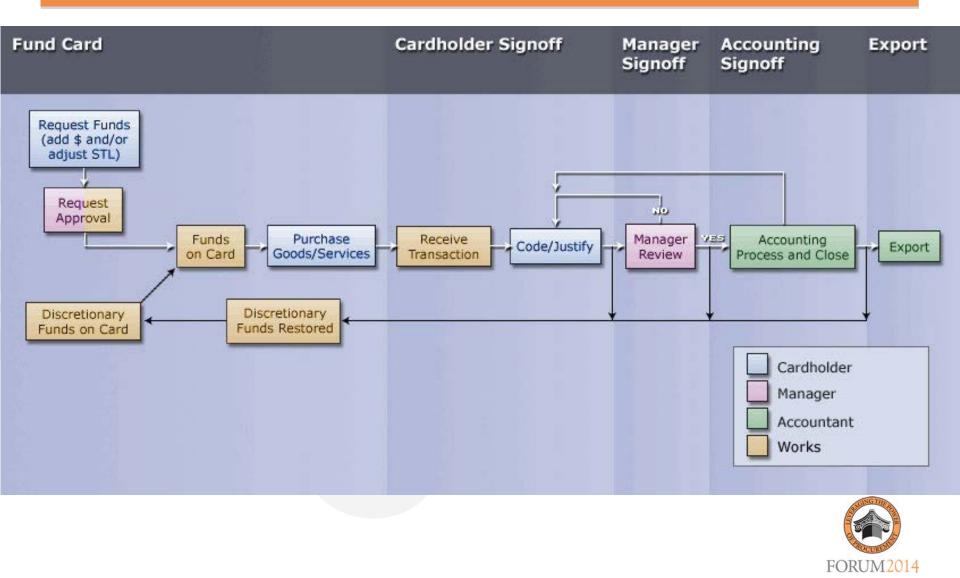

nciliation and automating files, in addition to Chip and PIN capabilities.

#### Simplified

The new Works UI focuses on simplifying the usability of the system:

- Enhanced usability for every user type
- Streamlined workflows and presentation of data
- Additional search and filter features
- More efficient navigation

For many years, our clients have praised the industry-leading functionality of Works<sup>®</sup> and we're pleased to leverage their valuable direct input in the redesign of the program's user interface. The changes will have an immediate impact on our clients' ability to effectively manage their card payments and overall working capital.

> Kevin Phalen, Head of Global Card and Comprehensive Payables, Bank of America Merrill Lynch



## **Online Reconciliation in Works**



## Chip and PIN cards



#### convenience

- Utilize more automatic dispensing machines (unmanned terminals)
- Cuts down on declines often experienced when using mag stripe cards

#### enhanced security

- Transaction information is encoded uniquely every time
- Cardholders verify the transaction by entering their PIN instead of signing to verify the transaction

#### seamless travel

- Allows for easier and faster transactions at Automatic Dispensing Machines (e.g. unmanned terminals - train stations, toll booths gasoline stations, parking garages)
- Chip & PIN cards have both magnetic stripes and chips providing international cardholders greater access to points of sale and improved acceptance around the globe

## Online PIN check

#### Fast. Secure. Convenient.

Through BofAML innovat