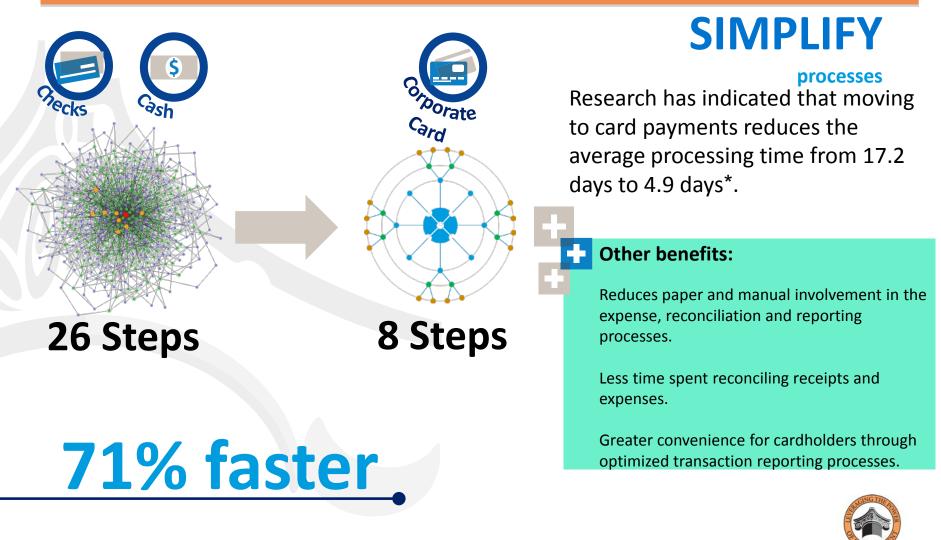

## REDUCE

#### processing cost

Research has indicated that moving to card payments reduces the average processing cost of a single requisition from \$92.49 to \$21.91\*.

**\$92** 

#### **Other benefits:**

Automation of the payment process.

Minimizes human intervention in the process, leading to reduced FTE time and cost.

Automation of the expense reporting and reconciliation process.

\*Source: 2012 Purchasing card Benchmark Survey results, RPMG Research Corporation