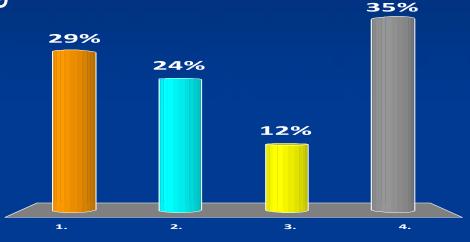

### VITA has approximately \_\_\_\_ IT contracts available for use.

1. 50

2. 75

3. 125

4 /175