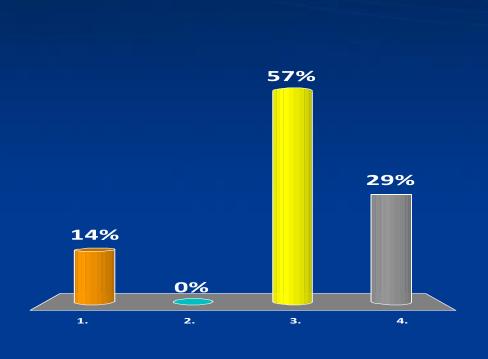

## When Disney World opened, the price for an adult ticket was?

- 1. \$2.75
- 2. \$3.00
- 3/\$3.50
- 4. \$4.00