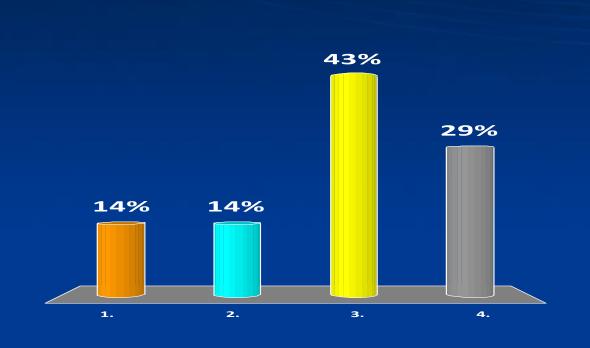

### VITA has approximately \_\_\_\_ IT contracts available for use.

1. 50

2. 75

3. 125

4 /175