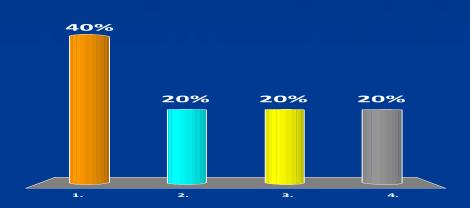

## The Wonder World of Disney premiered on TV in what year

1. 1953

2/1954

3. 1955

4. 1956