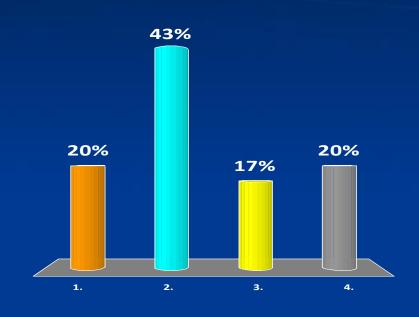

## When Disney World opened, the price for an adult ticket was?

- 1. \$2.75
- 2. \$3.00
- 3/\$3.50
- 4. \$4.00