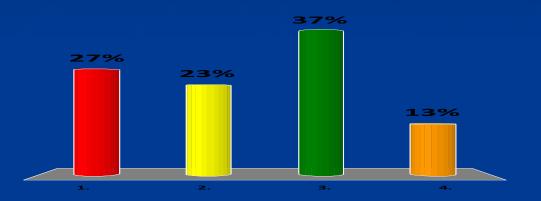

## The Wonder World of Disney premiered on TV in what year

1. 1953

2/1954

3. 1955

4. 1956